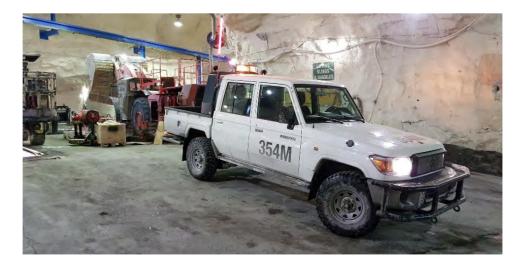

The diesel engine and gearbox are replaced with an electric motor fitted with a newly designed Tembo 1:3 reduction gearbox. The rest of the vehicle is kept original.

The Toyota Land Cruiser 70 Series & Toyota Hilux are the most commonly used light vehicles in mining worldwide. The heavy-duty frame and powertrain have proven to survive in these rough environments and the basic design makes the Land Cruiser & Hilux the ideal base for special build conversions needed for the different trades inside the mines. However, the standard Land Cruisers & Hilux with diesel engines cannot meet future emission standards

It is the first zero emissions lv that withstands challenging mining operations, helps improve working conditions and reduces the need for ventilation.

Tembo e-LV uses high-quality components from the automotive industry. All parameters of the engine such as maximum speed and torque can be customised to a setting suitable for your requirements. Precise fleet management gives clients complete control over the vehicle, its usage and maintenance status.