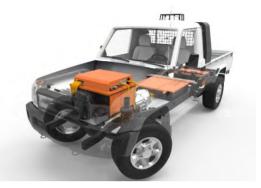

The diesel engine and gearbox are replaced with an electric motor fitted with a newly designed Tembo 1:3 reduction gearbox. The rest of the vehicle is kept original.

The Toyota Land Cruiser 70 Series & Toyota Hilux are the most commonly used light vehicles in mining worldwide. The heavy-duty frame and powertrain have proven to survive in these rough environments and the basic design makes the Land Cruiser & Hilux the ideal base for special build conversions needed for the different trades inside the mines. However, the standard Land Cruisers & Hilux with diesel engines cannot meet future emission standards

The engine and gearbox of a Tembo e-LV have been replaced with the electric unit, which is powered by batteries mounted under the hood and where the fuel tank would normally be. The smoothness of the electric engine reduces strain on the vehicle, also enhancing the driving experience.