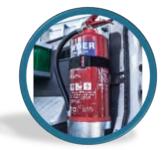

#### **Optional fire suppression system**

This system uses water in combination with high pressure and a small amount of foam additive. All three components of the chain reaction that causes a fire – heat, oxygen and fuel – are attacked simultaneously.

7. First aid kit/bracket

8. Fire extinguisher/bracket

9. Fire suppression system

10. Drawer systems

11. Stalk lamp

12. Worklamps

13. Rotating light bar

14. Buggy whips