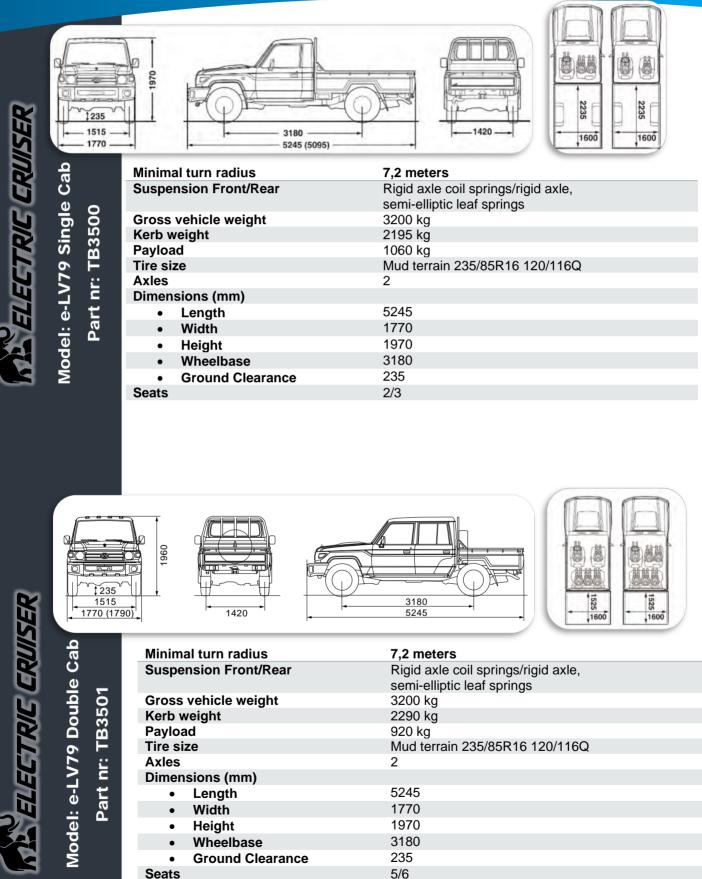

### **Measurements**

Seats

## Measurements

| LELECTRIC CRUISER                       | Model: e-LV78 (Troop carrier) | THE             | 1235<br>1515<br>1770                       |                                     |
|-----------------------------------------|-------------------------------|-----------------|--------------------------------------------|-------------------------------------|
|                                         | ar                            |                 | Minimal turn radius                        | 6,8 meters                          |
|                                         | ပ                             | 33              | Suspension Front/Rear                      | Rigid axle coil springs/rigid axle, |
| ~~~~~~~~~~~~~~~~~~~~~~~~~~~~~~~~~~~~~~~ | ğ                             | TB3503          |                                            | semi-elliptic leaf springs          |
|                                         | <u>2</u>                      | 33              | Gross vehicle weight                       | 3200 kg                             |
| R                                       | F                             | F               | Kerb weight<br>Payload                     | 2300 kg<br>970 kg                   |
|                                         | 8                             | <u></u>         | Tire size                                  | Mud terrain 235/85R16 120/116Q      |
|                                         | 2                             | Part nr:        | Axles                                      | 2                                   |
| <u> </u>                                | Ļ                             | art             | Dimensions (mm)                            |                                     |
|                                         | Ð                             | ٦               | Length                                     | 5245                                |
| 2                                       | <u>ه</u>                      |                 | Width                                      | 1770                                |
|                                         | ğ                             |                 | Height                                     | 1970                                |
|                                         | ĕ                             |                 | Wheelbase Ground Clearance                 | 2980<br>235                         |
|                                         |                               |                 | • Ground Clearance<br>Seats                | 3-13                                |
| ELECTRIC CRUISER                        |                               | -1              |                                            |                                     |
|                                         | Jor                           |                 | Minimal turn radius                        | 6,3 meters                          |
| را<br>aç                                |                               |                 | Suspension Front/Rear                      | Rigid axle coil springs/rigid axle, |
|                                         | 3                             | Part nr: TB3502 | Orece uchiele unitshi                      | semi-elliptic leaf springs          |
|                                         | Model: e-LV76 (Station wagon) |                 | Gross vehicle weight<br>Kerb weight        | 3060 kg<br>2235 kg                  |
|                                         | Ę                             | 35              | Payload                                    | 815 kg                              |
| N N                                     | ita                           | ы               | Tire size                                  | Mud terrain 235/85R16 120/116Q      |
| N                                       | S)                            | H-              | Axles                                      | 2                                   |
|                                         | 76                            | nr              | Dimensions (mm)                            |                                     |
|                                         | >                             | ť               | Length                                     | 4875                                |
|                                         | -                             | a               | Width Height                               | 1770                                |
| 2                                       | Ð                             |                 | <ul><li>Height</li><li>Wheelbase</li></ul> | 1955<br>2730                        |
| SAL                                     | 9                             |                 | Wneelbase Ground Clearance                 | 2730 230                            |
|                                         | ğ                             |                 | Seats                                      | 5/6                                 |
|                                         | ž                             |                 |                                            |                                     |