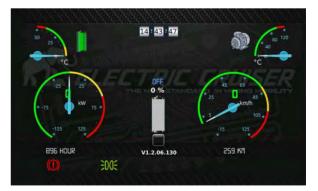

#### Instrument panel

Custom designed instrument panel contains the following extra features:

- Time in operation
- Distance driven
- Service indicator set to workhours
- kWh used or regenerating
- Temperature of battery & Emotor
- Multiple main screens (km/h and/or kWh)
- Charging status/current in kW
- Customised logo's & background