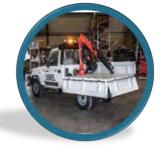

# 100% ELECTRIC MINING VEHICLES

Electric Cruiser & HLX

Tembo e-LV B.V. info@Temboelv.com +31 497 76 02 01

The diesel engine and gearbox are replaced with an electric motor fitted with a newly designed Tembo 1:3 reduction gearbox. The rest of the vehicle is kept original.

The Toyota Land Cruiser 70 Series & Toyota Hilux are the most commonly used light vehicles in mining worldwide. The heavy-duty frame and powertrain have proven to survive in these rough environments and the basic design makes the Land Cruiser & Hilux the ideal base for special build conversions needed for the different trades inside the mines. However, the standard Land Cruisers & Hilux with diesel engines cannot meet future emission standards

The engine and gearbox of a Tembo e-LV have been replaced with the electric unit, which is powered by batteries mounted under the hood and where the fuel tank would normally be. The smoothness of the electric engine reduces strain on the vehicle, also enhancing the driving experience.