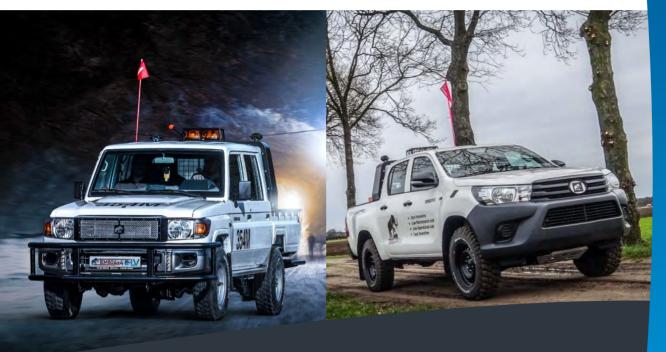

#### MORE COMFORTABLE DRIVING EXPERIENCE

- ✓ Smooth acceleration
- ✓ Accelerates gradually
- ✓ Better weight distribution
- ✓ No engine noise

The Tembo e-LV is a Toyota Land Cruiser or Hilux converted into a 100% electric vehicle.

The diesel engine and gearbox are replaced with an electric motor fitted with a newly designed Tembo 1:3 reduction gearbox. The rest of the vehicle is kept original.

The Toyota Land Cruiser 70 Series & Toyota Hilux are the most commonly used light vehicles in mining worldwide. The heavy-duty frame and powertrain have proven to survive in these rough environments and the basic design makes the Land Cruiser & Hilux the ideal base for special build conversions needed for the different trades inside the mines. However, the standard Land Cruisers & Hilux with diesel engines cannot meet future emission standards

#### Models:

- e-LV76 5drs Station Wagon
- e-LV78 3drs Hardtop
- e-LV79 single & double cab
- e-LV71 2drs short wheelbase
- e-LV Hilux single, Xtra & double cab
- LHD or RHD (Australia & South Africa only)