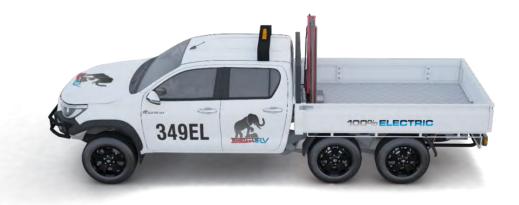

- AL ELECTRIC HLX
- Payload increased from 1000 to 3000 kg
- Replaced chassis which is 10% heavier and 30% stiffer than OEM
- Suitable for heavy loads with self levelling air-suspension system
- Additional 1230mm chassis length before overhang allowance increases load area
- Improved overall traction from 6 driven wheels
- Reduced ground pressure and improved vehicle mobility with 2 rear axles
- Transfer box: equipped with a 'torsen-style' differential to deliver drive to the rear axles with two prop-shafts, thereby splitting the torque loading.
- Braking system: The front of the vehicle is fitted with a larger 6-piston caliper, discs and high-performance pads, centre and rear axle is OEM, with three axle ABS function.

#### Key technical specifications 6x6 Homologated Weights:

| Kerb weight: 2500Kg | Front axle capacity: 1620kg  |
|---------------------|------------------------------|
| Payload: 3000Kg     | Middle axle capacity: 2100kg |
| GVW: 5500Kg         | Rear axle capacity: 2100kg   |

#### Trailer weights:

Braked trailer: 3500kg Gross train weight: 8100kg

#### **Dimensions:**

| Vehicle Length: 6300mm<br>(as conversion platform) | Wheelbase: 3300mm (centre) & 4300mm (rear)   |
|----------------------------------------------------|----------------------------------------------|
| Min Vehicle Length: 5652mm<br>(min rear overhang)  | Frame Extension: 1200mm                      |
| Max Vehicle Length: 7536mm<br>(max rear overhang)  | Load bed Length: 2672mm (min) & 4552mm (max) |